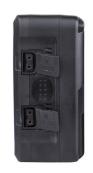

To make convenient connections, the PB-S batteries provide USB output socket and up to 4 D-tap sockets for camera-top devices.

V-mount

## PB-S98A/S 98Wh

- Square shape design for Cine-cameras
- Max 150W, 12A high load
- ◆ 2× D-tap output sockets
- ullet 1imes USB 5V/2A power output sockets
- LCD display accurate remaining run time
- Display power info in both SONY & RED
- Multiple circuit protections

PB-S98A: Gold mount PB-S98S: V-mount

| Model                |            | PB-S98S     | PB-S98A     |
|----------------------|------------|-------------|-------------|
| Battery plate        |            | V-mount     | Gold-mount  |
| Nominal voltage      |            | 14.4V       | 14.4V       |
| Capacity             |            | 98Wh,6.8Ah  | 98Wh,6.8Ah  |
|                      | Electrodes | 150W,12A    | 150W,12A    |
| Max                  | D-TAP      | 120W,10A    | 120W,10A    |
| output               | USB        | 10W,5V/2A   | 10W,5V/2A   |
|                      | In total   | 150W        | 150W        |
| Dimension            |            | 121×95×59mm | 121×95×62mm |
| Net weight           |            | 0.809kg     | 0.800kg     |
| Max charging current |            | 3A          | 3A          |
| D-TAP socket number  |            | 2           | 2           |
| USB socket number    |            | 1           | 1           |