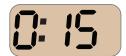

Display remaining running time when the battery is powering on camera or any devices. Press power check button can switch to power percentage display.

When remaining running time is less than 15 minutes, the LCD will flash to remind changing battery.