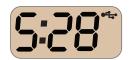

Display remaining running time when the battery is powering on camera or any devices. Press power check button can switch to power percentage display.

When remaining running time is less than 15 minutes, the LCD will flash to remind changing battery.