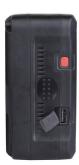

## **Multi-sockets Square Li-ion Battery**

PB-S series camera batteries are compact designed, shorter than normal V/Gold mount batteries, and match perfectly with most of the Cine-cameras.

The build-in LCD can display accurate power info during charging and discharging, and support viewfinder info display on both SONY and RED cameras.

**Power info display** – The LCD displays remaining power percentage, remaining working time, low power warning, and battery cycle times.

Display power percentage when the battery is free or during charging.