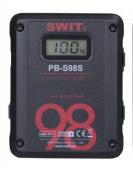

## PB-S98A/S 98Wh

- Square shape design for Cine-cameras
- Max 150W, 12A high load
- ◆ 2× D-tap output sockets
- ullet 1imes USB 5V/2A power output sockets
- LCD display accurate remaining run time
- Display power info in both SONY & RED
- Multiple circuit protections

PB-S98A: Gold mount PB-S98S: V-mount

| Model                |            | PB-S98S     | PB-S98A     |
|----------------------|------------|-------------|-------------|
| Battery plate        |            | V-mount     | Gold-mount  |
| Nominal voltage      |            | 14.4V       | 14.4V       |
| Capacity             |            | 98Wh,6.8Ah  | 98Wh,6.8Ah  |
|                      | Electrodes | 150W,12A    | 150W,12A    |
| Max                  | D-TAP      | 120W,10A    | 120W,10A    |
| output               | USB        | 10W,5V/2A   | 10W,5V/2A   |
|                      | In total   | 150W        | 150W        |
| Dimension            |            | 121×95×59mm | 121×95×62mm |
| Net weight           |            | 0.809kg     | 0.800kg     |
| Max charging current |            | 3A          | 3A          |
| D-TAP socket number  |            | 2           | 2           |
| USB socket number    |            | 1           | 1           |

**Power info display** – The LCD displays remaining power percentage, remaining working time, low power warning, and battery cycle times.

Display power percentage when the battery is free or during charging.