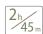

Display remaining running time when the battery is powering on camera or any devices. Press power check button can switch to power percentage display.

When remaining running time is less than 15 minutes, the LCD will flash to remind changing battery.