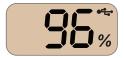

**Power info display** – The LCD displays remaining power percentage, remaining working time, low power warning, and battery cycle times.

Display power percentage when the battery is free or during charging.